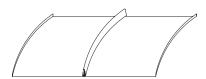

# **US-100CSC CURVED/TAPERED ROOFING SYSTEM**

·Curving available in a minimum 10'-0" radius·