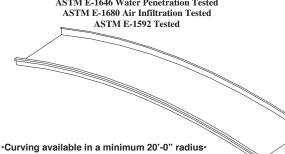

# **US-200C MECHANICALLY SEAMED CURVED PANEL SYSTEM**

**UL90 Rated ASTM E-1646 Water Penetration Tested** ASTM E-1680 Air Infiltration Tested ASTM E-1592 Tested

ASTM E-331Water Infiltration Tested **ASTM E-283 Air Infiltration Tested** 