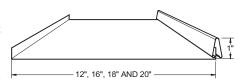

## **US-175LS LOCK SEAM**

UL90 Rated ASTM E-1646 Water Penetration Tested ASTM E-1680 Air Infiltration Tested ASTM E-1592 Tested Florida Product Approval

US-100CS STANDING SEAM

ASTM E-331Water Infiltration Tested ASTM E-283 Air Infiltration Tested