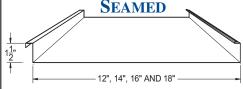

# US-200 MECHANICALLY SEAMED

UL90 Rated ASTM E-1646 Water Penetration Tested ASTM E-1680 Air Infiltration Tested ASTM E-1592 Tested Florida Product Approval

US-150CL STANDING SEAM

UL90 Rated 100 mph Wind Driven Rain Infiltration Resistance Tested Florida Product Approval

US-150 MECHANICALLY SEAMED

UL90 Rated ASTM E-1646 Water Penetration Tested ASTM E-1680 Air Infiltration Tested ASTM E-1592 Tested Florida Product Approval

The Ultra Seam standing seam systems utilize state of the art technology for roof and wall integrity and positive weather-tightness. Our continuing interest and expertise in the Architectural Metal industry has enabled us to design, manufacture, and install products of the highest quality at a competitive cost with timely performance.