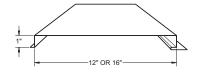

# **US-100CSC CURVED/TAPERED ROOFING SYSTEM**

·Curving available in a minimum 10'-0" radius·