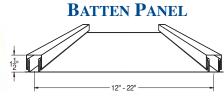

US-150 MECHANICALLY SEAMED

UL90 Rated ASTM E-1646 Water Penetration Tested ASTM E-1680 Air Infiltration Tested ASTM E-1592 Tested Florida Product Approval

The Ultra Seam standing seam systems utilize state of the art technology for roof and wall integrity and positive weather-tightness. Our continuing interest and expertise in the Architectural Metal industry has enabled us to design, manufacture, and install products of the highest quality at a competitive cost with timely performance.