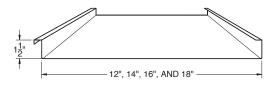

## **US-175LS LOCK SEAM**

UL90 Rated ASTM E-1646 Water Penetration Tested ASTM E-1680 Air Infiltration Tested ASTM E-1592 Tested Florida Product Approval

US-100CS STANDING SEAM

ASTM E-331Water Infiltration Tested ASTM E-283 Air Infiltration Tested