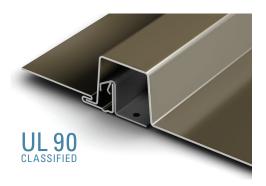

#### **UL CLASSIFICATION**

- UL-580 Class 90 rated over solid substrate (steel only)
- UL-790 Class A fire rated
- UL-263 fire resistance rated

#### **ASTM TESTS**

- ASTM E283/1680 tested
- ASTM E331/1646 tested

\*11" and 18" O.C. 24 ga. steel Integral Batten panels are UL-90 Classified over solid substrate. See roof deck construction in Underwriter Laboratories roofing materials and systems directory.