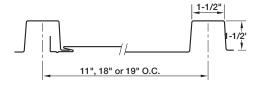

# **INTEGRAL BATTEN**

## **PRODUCT FEATURES**

- Ideal for transition roofs
- Herr-Voss corrective leveled
- Stiffener beads available
- 20 year non-prorated finish warranty
- Maximum panel length of 45 feet

## **MATERIAL**

- 37 stocked colors (24 gauge steel)
- 36 stocked colors (.032 aluminum)
- Smooth & stucco available
- Galvalume Plus available

#### **UL CLASSIFICATION**

- UL-580 Class 90 rated over solid substrate (steel only)
- UL-790 Class A fire rated
- UL-263 fire resistance rated

#### **ASTM TESTS**

- ASTM E283/1680 tested
- ASTM E331/1646 tested

\*11" and 18" O.C. 24 ga. steel Integral Batten panels are UL-90 Classified over solid substrate. See roof deck construction in Underwriter Laboratories roofing materials and systems directory.





SPECS: 11", 18" OR 19" O.C. 1-1/2" HIGH