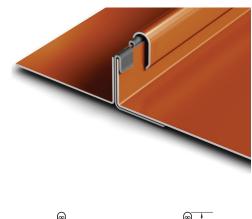

# HIGH SNAP-ON STANDING SEAM

#### **PRODUCT FEATURES**

- · Ideal for transition roofs
- Herr-Voss corrective leveled
- Stiffener beads available
- 20 year non-prorated finish warranty
- Maximum panel length of 45 feet

#### MATERIALS

- 37 stocked colors (24 gauge steel)
- 36 stocked colors (.032 aluminum)
- · Galvalume Plus available

### **UL CLASSIFICATION**

- UL-580 Class 90 rated over solid substrate (steel only - up to 18" O.C.)
- UL-1897 wind uplift
- UL-790 Class A fire rated
- UL-263 fire resistance rated
- UL-2218 impact resistance rated

\* 11" and 18" 24 ga. steel High Snap-On Standing Seam panels are UL-90 Classified over solid substrate. See roof deck construction in Underwriter Laboratories roofing materials and systems directory.