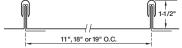

## ASTM TESTS

ASTM E283/1680 tested
ASTM E331/1646 tested

SPECS: 11", 18" OR 19" O.C. 1-1/2" HIGH

www.pac-clad.com | 800-PAC-CLAD ©2012 Petersen Aluminum Corporation