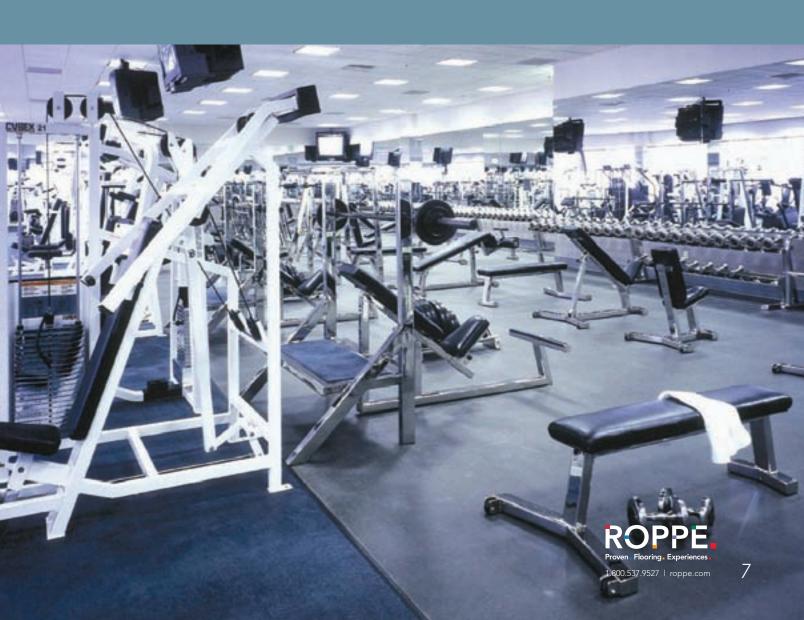

d to approaching stairways. Size: 1/8" gauge, 12" x 12". In addition, all Roppe tiles can be used on landings.

### | RUBBER AND VINYL STRINGERS |



Stringers are available in 10" vinyl or 10" and 12" rubber, and in all of the colors in coordinating tread lines at a Single Price Point.



## rubber tile

RAISED DESIGN | DIMENSIONS







984 | dimensions | random



982 | dimensions | crackle

All Roppe rubber tiles combine functionality and good looks.

It's naturally slip resistant and provides outstanding underfoot comfort and noise reduction. Better yet, it's easy to install and maintain. Plus, it's PVC free.





Tuflex is the only resilient rubber flooring whose component parts are simultaneously vulcanized.

weight rooms, multi-purpose rooms and many other high traffic areas.







### safeTcork tile & tread

SAFETCORK RUBBER TILE | SAFETCORK RUBBER TREAD | SAFETCORK VINYL TILE



### SAFETCORK VINYL TILE

Durable, versatile and easy to maintain, SafeTcork Vinyl Tile offers the added benefit of increased slip resistance and the aesthetic appeal of a cork infused vinyl tile product! Colorful and stylish, SafeTcork Vinyl Tile is great for installations that require minimal maintenance requirements as it easily buffs to a shine with no finishes required.

The natural slip resistance of rubber combined with cork – a renewable resource – makes it an ideal choice for education settings, churches, assisted living facilities and multipurpose rooms.



## Solid viny tile



### WOOD NATURALS

When it comes to the natural look of real wood, nothing tops our North Coast Colle