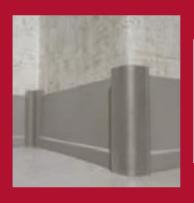

### BASEMATES

Make ordinary wall base, extraordinary! Roppe's new patent-pending wall base system allows you to create your own designs using as few or as many of the 15 components as you choose, or simply extend the life of existing wall base by adding a top trim to hide unsightly paint lines.