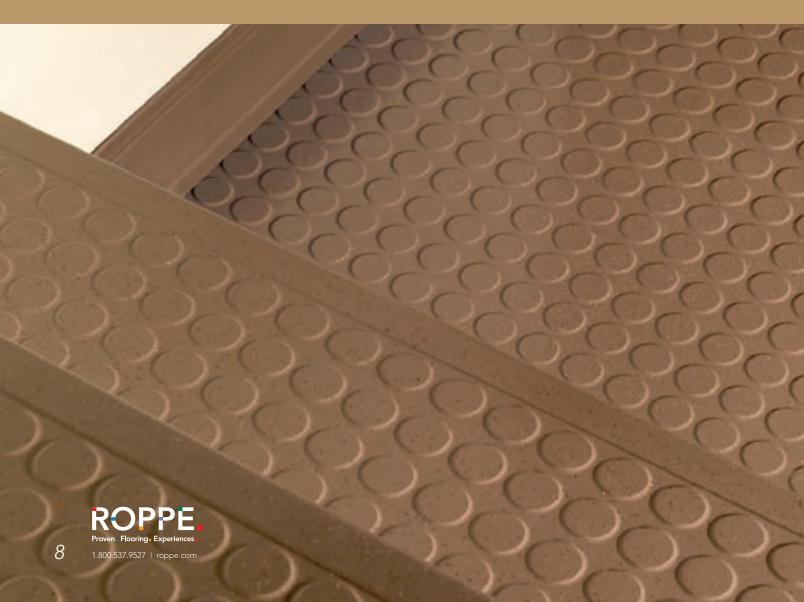

## rubber tile

RAISED DESIGN | DIMENSIONS

984 | dimensions | random

982 | dimensions | crackle

All Roppe rubber tiles combine functionality and good looks.

It's naturally slip resistant and provides outstanding underfoot comfort and noise reduction. Better yet, it's easy to install and maintain. Plus, it's PVC free.