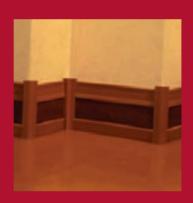

### BASEMATES

Make ordinary wall base, extraordinary! Roppe's new patent-pending wall base system allows you to create your own designs using as few or as many of the 15 components as you choose, or simply extend the life of existing wall base by adding a top trim to hide unsightly paint lines.