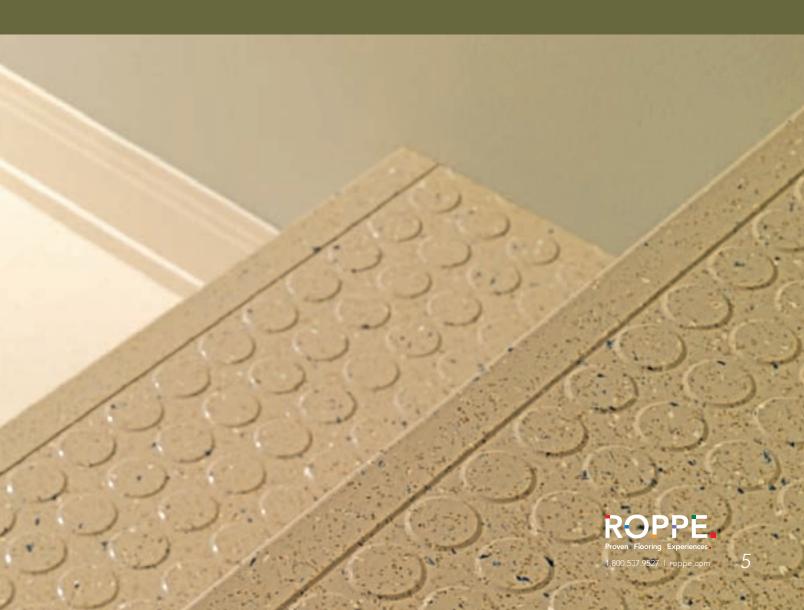

## rubber tile

RAISED DESIGN | DIMENSIONS

984 | dimensions | random

982 | dimensions | crackle

All Roppe rubber tiles combine functionality and good looks.

It's naturally slip resistant and provides outstanding underfoot comfort and noise reduction. Better yet, it's easy to install and maintain. Plus, it's PVC free.