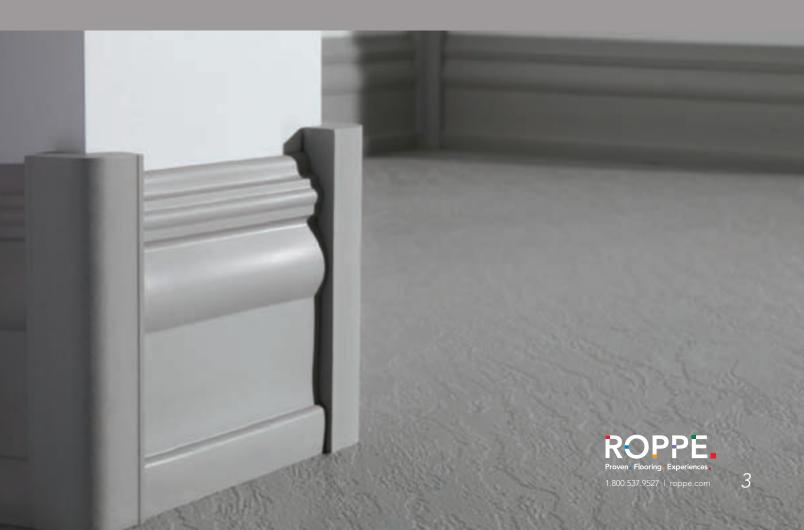

### PINNACLE PLUS

The architectural lines of Pinnacle PLUS reveal Roppe's keen attention to detail. Formulated with all of the same features and benefits that make Pinnacle Rubber Base the professional's choice, Pinnacle PLUS gives the industry unique profiles and new options in design.

### BASEMATES

Make ordinary wall base, extraordinary! Roppe's new patent-pending wall base system allows you to create your own designs using as few or as many of the 15 components as you choose, or simply extend the life of existing wall base by adding a top trim to hide unsightly paint lines.