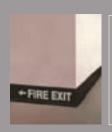

### ALPHABASE

Ideal for safety applications, such as hallways and stairwells — anywhere clearly marked signage is a necessity — AlphaBase is an ideal choice for schools, hospitals, dorms and public buildings. Safety signage is standard, but custom signage is also available.