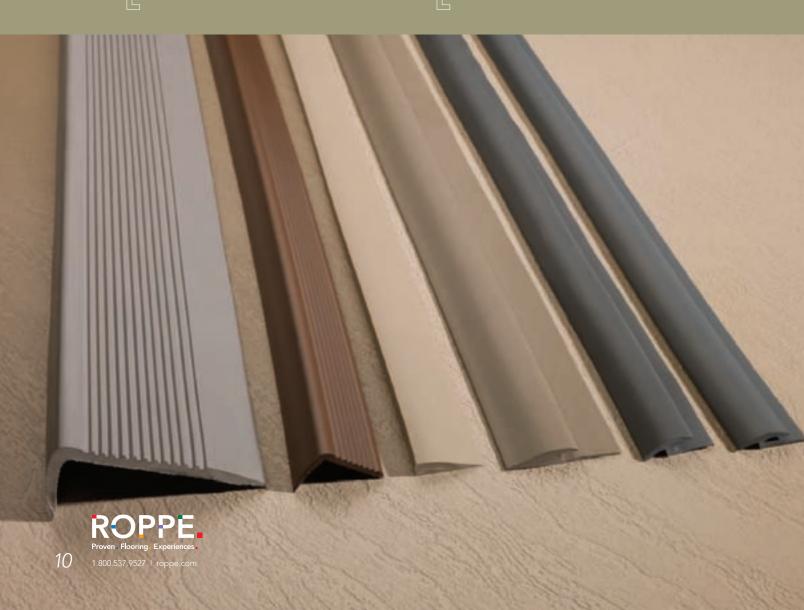

### RUBBER ACCESSORIES

No matter what the job, there's a rubber accessory to complement the work, including nosings, landing trim, cove caps, reducers, edge guards, thresholds, adapters, transitions and fillet strips.

### VINYL ACCESSORIES

Choose from a wide range of products including nosings, fillets, tub moldings, reducers, cove caps, adapters, transitions, tracks and corner guards, with all colors at a Single Price Point.