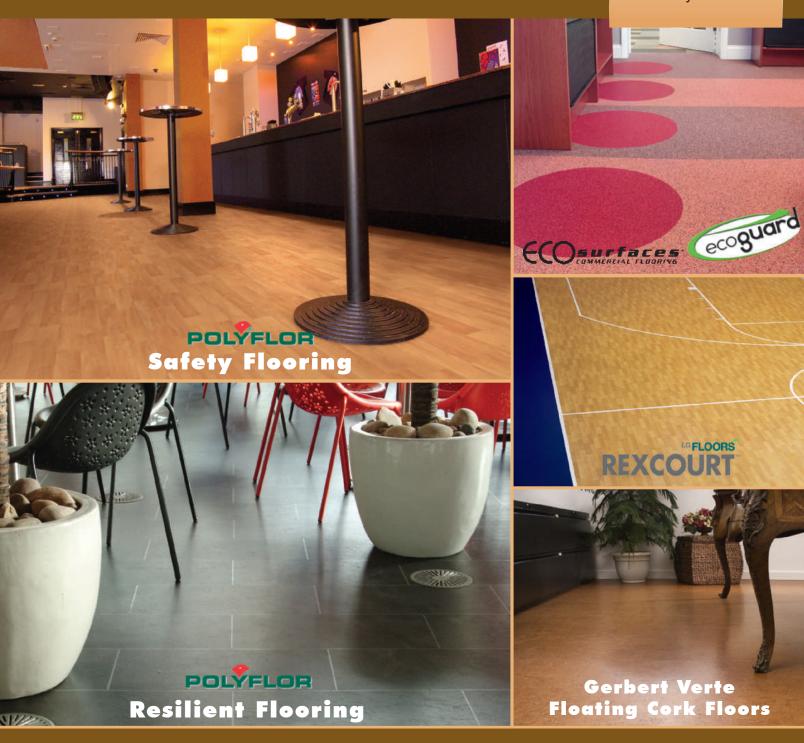

09 65 00/GER BuyLine 1361

LIMITED

Making the connection between extraordinary designs and extraordinary floors.

## Safety first | Slip-resistant floors that don't sacrifice style

Polyflor's Polysafe line is a comprehensive collection of heavy-duty vinyl safety floors, now featuring wood and mosaic-effect designs. Designed to fit every application and budget, Polysafe floors are perfect for areas which are continually wet or have a risk of spillage,

where you need improved traction, safety underfoot, and antibacterial protection. Polysafe

Astral and Polysafe Corona feature Supratec+, an advanced polymer technology that

reduces maintenance costs by up to 60%. Supratec<sup>+</sup> offers excellent stain resistance. All Polysafe products have slip resistance which is assured for the guaranteed life of the

## Recycled Rubber Floor Unlimited possibilities

Made from recycled tires through an energy efficient, low-waste process, **ECOsurfaces** can contribute up to 7 LEED credits for emitting low VOCs and being fully recyclable. With 70 standard colors plus custom blends, finding the right look is easy. For the full story and details about ECOsurfaces, please visit **Section 09 65 66/GEN in the 2009** Sweets Catalog file.

## Play Hard Play safe

Gerbert is the exclusive distributor of **LG Rexcourt** sports floors, the superior choice for gymnasiums and multi-purpose rooms. Shock absorbent, antibacterial, durable and easy to maintain. See <a href="https://www.gerbertltd.com">www.gerbertltd.com</a> for all the latest information.

## **Cork Tiles and Floating Floor**

Cork is acoustically sound, environmentally friendly, hypo-allergenic, and absolutely beautiful. Gerbert offers both cork tiles, and floating flooring in easy-to-install Uniclic design, in a wide range of styles, colors and finishes, including our exclusive super-durable UV lacquer matte coating. Visit our website www.gerbertltd.com for more info and to see NEW Verte Nuevo shades of floating planks.