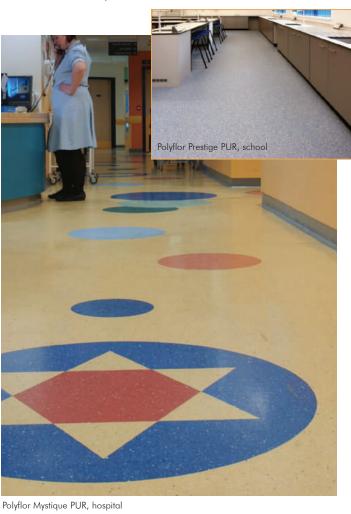

# Polyflor PR (Polyurethane reintorcement)

Our unique worry-free polyurethane reinforcement allows these high performance, heavy duty homogeneous floorcoverings to resist scuffs and soil while retaining a wax-free shine for the life of the product. Save up to 48% on maintenance with PUR compared to untreated products. Polyflor's PUR enhanced protection is offered in three flooring lines, featuring non-directional or marbelized designs, and all available in both sheet and

Polyflor 2000 PUR, hospital cafeteria

### Polyflor 2000 PUR

2000 PUR, school library

### **PUR Options:**

- 3 design groups: Mystique PUR, Prestige PUR & 2000 PUR
- 52 total colors
- 2mm for Mystique PUR, Prestige PUR
- 2mm & 2.5mm for 2000 PUR
- Rolls and tiles