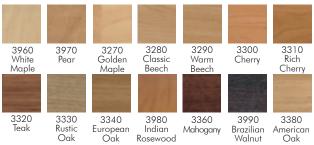

### **Expona Wood**

| Cherry                  |                            | Mahogany                     | Nut Tree                  |
|-------------------------|----------------------------|------------------------------|---------------------------|
| Expona                  | Stone &                    | Design                       |                           |
|                         |                            |                              |                           |
| 7103<br>Concrete        | 7106<br>Honey<br>Terrazzo  | 7107<br>Eggshell<br>Terrazzo | 7108<br>Wet<br>Concrete   |
| . 8                     |                            | 1                            |                           |
| 7130<br>White<br>Marble | 7134<br>Black<br>Marble    | 7137<br>Crema<br>Marble      | 7150<br>Oriental<br>Slate |
| 71.51                   | 7150                       | 71.52                        | 7154                      |
| 7151<br>Aegean<br>Slate | 7152<br>African<br>Slate   | 7153<br>Black<br>Slate       | Atlantic<br>Slate         |
|                         |                            |                              | 200                       |
| 7155<br>Silver<br>Slate | 7161<br>Urban<br>Tierra    | 7171<br>Travertine           | 7173<br>Limestone         |
|                         |                            |                              |                           |
| 7174<br>Sandstone       | 8121<br>Rust<br>Treadplate | 8122<br>Black<br>Treadplate  | 8127<br>Rusted<br>Metal   |