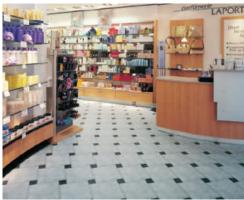

## Polyflor Expona Wood, Stone & Design Collection

Expona style is unbeatable, with polyurethane finished designs inspired by classic materials. Choose from standard to rustic effects with authentic textures in wood grains, smooth stones, and modern metals to make low-maintenance high-fashion. Tiles and planks can be combined for absolute design versatility.

### **Expona Options:**

- 2 design groups: Wood, Stone & Design
- 40 design options
- 3mm planks and tiles
- both with 0.7mm wear layer

Polyflor Expona Stone & Design, retail

Polyflor Expona Wood, restaurant

Polyflor Expona Stone & Design, office conference area