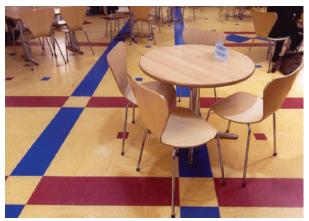

#### Forest FX PUR

also offered in 12 stone shades, see www.gerbertltd.com

Polyflor Forest FX, university bar restaurant

Polyflor Stone FX, cafeteria