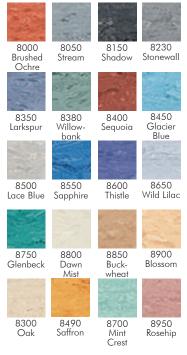

#### Polysafe Corona with Supratec

Drystone

5540

5550

Pacific

H4860

Bisque

5580 Geyser

Grasshopper Polysafe Astral with Supratec

Nebula Blue

Aquarius

4220

Space Mauve

4310 Starburst Red Sky

4230

5560

Blackbird

North

lsis

5570 Seal

Polysafe Wood FX, nursing home bathroom

Polysafe Ultimate, commercial kitchen

**NEW!** Polysafe Mosaic