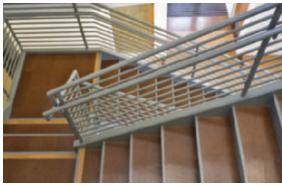

Cork tiles, stairs in LEED-certified office building

Verte Floating floor planks, office building

Classic cork floor tiles are installed in Frank Lloyd Wright's masterpiece Fallingwaters