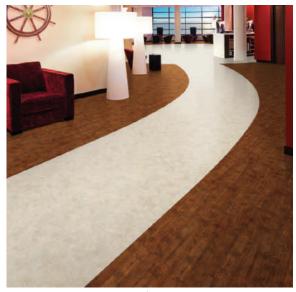

## (Polyurethane reinforcement)

Enjoy the ease of sheet vinyl and the protection of a polyurethane reinforcement in flooring that's as easy to maintain as it is beautiful. Featuring sophisticated reproductions of natural materials, Forest FX is offered in classic and exotic wood looks, and Stone FX includes 12 subtle granite designs. Whatever motif you choose, you'll enjoy wax-free performance for the life of the product, and overall maintenance cost savings of up to 48%.

#### Forest FX PUR

also offered in 12 stone shades, see www.gerbertltd.com

Polyflor Forest FX, university bar restaurant

Polyflor Stone FX, cafeteria