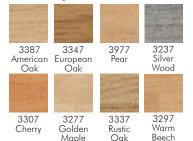

### **Expona Wood**

| Cherry                  |                            | Mahogany                     | Nut Tree                  |
|-------------------------|----------------------------|------------------------------|---------------------------|
| Expona                  | Stone &                    | Design                       |                           |
|                         |                            |                              |                           |
| 7103<br>Concrete        | 7106<br>Honey<br>Terrazzo  | 7107<br>Eggshell<br>Terrazzo | 7108<br>Wet<br>Concrete   |
| . 8                     |                            | 1                            |                           |
| 7130<br>White<br>Marble | 7134<br>Black<br>Marble    | 7137<br>Crema<br>Marble      | 7150<br>Oriental<br>Slate |
| 71.51                   | 7150                       | 71.52                        | 7154                      |
| 7151<br>Aegean<br>Slate | 7152<br>African<br>Slate   | 7153<br>Black<br>Slate       | Atlantic<br>Slate         |
|                         |                            |                              | 200                       |
| 7155<br>Silver<br>Slate | 7161<br>Urban<br>Tierra    | 7171<br>Travertine           | 7173<br>Limestone         |
|                         |                            |                              |                           |
| 7174<br>Sandstone       | 8121<br>Rust<br>Treadplate | 8122<br>Black<br>Treadplate  | 8127<br>Rusted<br>Metal   |