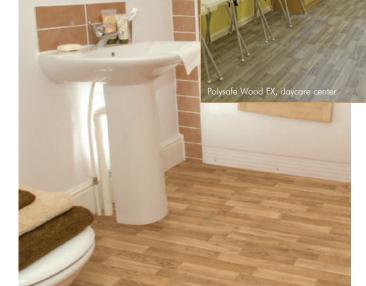

## Safety first | Slip-resistant floors that don't sacrifice style

Polyflor's Polysafe line is a comprehensive collection of heavy-duty vinyl safety floors, now featuring wood and mosaic-effect designs. Designed to fit every application and budget, Polysafe floors are perfect for areas which are continually wet or have a risk of spillage,

where you need improved traction, safety underfoot, and antibacterial protection. Polysafe

Astral and Polysafe Corona feature Supratec+, an advanced polymer technology that

reduces maintenance costs by up to 60%. Supratec<sup>+</sup> offers excellent stain resistance. All Polysafe products have slip resistance which is assured for the guaranteed life of the

#### **NEW!** Polysafe Wood FX

Blackbird

North

lsis

5570 Seal

Polysafe Wood FX, nursing home bathroom

Polysafe Ultimate, commercial kitchen

**NEW!** Polysafe Mosaic