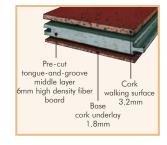

## **Cork Tiles and Floating Floor**

Cork is acoustically sound, environmentally friendly, hypo-allergenic, and absolutely beautiful. Gerbert offers both cork tiles, and floating flooring in easy-to-install Uniclic design, in a wide range of styles, colors and finishes, including our exclusive super-durable UV lacquer matte coating. Visit our website www.gerbertltd.com for more info and to see NEW Verte Nuevo shades of floating planks.

### **Cork Options:**

- Mediterranean tiles
- Verte Cork Floating Floor with Uniclic system
- Dodge Cork tiles
- A variety of finishes: UV lacquer matte, hotoil wax, Polyurethane, waxed or unfinished
- 4mm, 6mm and 8mm tiles
- 11mm planks