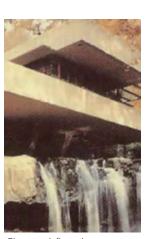

Cork tiles, stairs in LEED-certified office building

Verte Floating floor planks, office building

Classic cork floor tiles are installed in Frank Lloyd Wright's masterpiece Fallingwaters