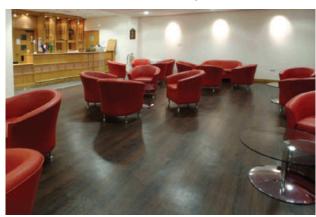

#### Forest FX PUR

also offered in 12 stone shades, see www.gerbertltd.com

Polyflor Forest FX, university bar restaurant

Polyflor Stone FX, cafeteria