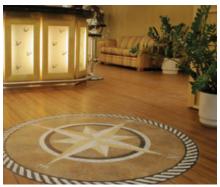

# Safe Sailing Voyager IMO-certified flooring

## **Polyflor Voyager Flooring**

Polyflor carries a full line of floors for numerous interior transport environments, including International Maritime Organization (IMO)-certified flooring which meets all maritime standards for flooring and interior deck covering materials. The Voyager line includes Voyager Polysafe Stud tile; Voyager Maritime Wood and Stone effect luxury tiles; Voyager XL heavy duty sheet vinyl; Voyager PU heavy-duty sheet vinyl with polyurethane surface treatment; and Voyager PUR, high-performance with PUR (Polyurethane Reinforcement) for polish-free performance for the life of the floor.

Polyflor Voyager Maritime

Polyflor Voyager Polysafe Stud

Polyflor Voyager Marine Wood and Stone