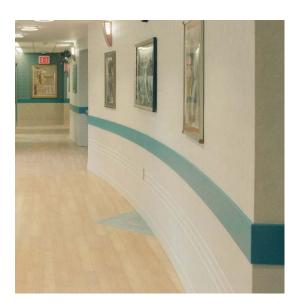

# **RECEPTION DESKS**

### TYPICAL EDGE DETAILS











C950-K03158-7 1/04





# **WORK STATIONS**





C950-K03158-13 1/04





# LABORATORY WORK TOPS

## TYPICAL BACKSPLASH DETAILS





### TYPICAL SINK MOUNTING DETAILS





### 1/2" Corian®



#### TYPICAL EDGE DETAILS









C950-K03158-4 1/04





## **FOOD SERVICE**





C950-K03158-3 1/04





# **PARTITIONS**







C950-K03158-6 1/04



# **VANITY TOPS**







C950-K03158-9 1/04





## **TUB AND SHOWER SURROUNDS**











Silicone Seam

Hard Seam

Batten-Covered Seam





C950-K03158-8 1/04





# **WALL CLADDING**





C950-K03158-11 1/04





# **OPERATING ROOM WALLS**





C950-K03158-5 1/04





# WAINSCOTTING AND BUMPER RAILS







C950-K03158-10 1/04





# **WINDOWSILLS**





C950-K03158-12 1/04