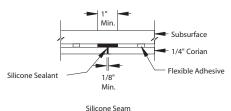

## **TUB AND SHOWER SURROUNDS**

Silicone Seam

Hard Seam

Batten-Covered Seam

C950-K03158-8 1/04