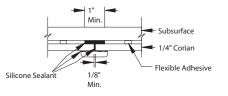

## **TUB AND SHOWER SURROUNDS**

Silicone Seam

Hard Seam

Batten-Covered Seam

C950-K03158-8 1/04