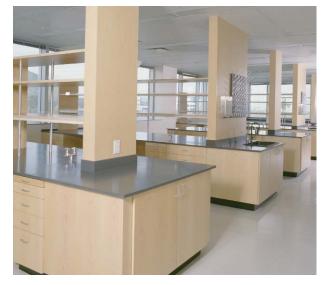

# **RECEPTION DESKS**

### TYPICAL EDGE DETAILS











C950-K03158-7 1/04





# **WORK STATIONS**





C950-K03158-13 1/04





# LABORATORY WORK TOPS

## TYPICAL BACKSPLASH DETAILS





### TYPICAL SINK MOUNTING DETAILS





### 1/2" Corian®



#### TYPICAL EDGE DETAILS









C950-K03158-4 1/04





## **FOOD SERVICE**





C950-K03158-3 1/04





# **PARTITIONS**







C950-K03158-6 1/04



# **VANITY TOPS**







C950-K03158-9 1/04





## **TUB AND SHOWER SURROUNDS**











Silicone Seam

Hard Seam

Batten-Covered Seam





C950-K03158-8 1/04





# **WALL CLADDING**





C950-K03158-11 1/04





# **OPERATING ROOM WALLS**





C950-K03158-5 1/04





# WAINSCOTTING AND BUMPER RAILS







C950-K03158-10 1/04





# **WINDOWSILLS**





C950-K03158-12 1/04