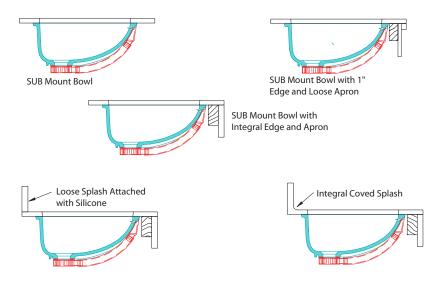

# **RECEPTION DESKS**

### TYPICAL EDGE DETAILS











C950-K03158-7 1/04





# **WORK STATIONS**





C950-K03158-13 1/04





# LABORATORY WORK TOPS

## TYPICAL BACKSPLASH DETAILS





### TYPICAL SINK MOUNTING DETAILS





### 1/2" Corian®



#### TYPICAL EDGE DETAILS









C950-K03158-4 1/04





## **FOOD SERVICE**





C950-K03158-3 1/04





# **PARTITIONS**







C950-K03158-6 1/04



# **VANITY TOPS**







C950-K03158-9 1/04





## **TUB AND SHOWER SURROUNDS**











Silicone Seam

Hard Seam

Batten-Covered Seam





C950-K03158-8 1/04





# **WALL CLADDING**





C950-K03158-11 1/04





# **OPERATING ROOM WALLS**





C950-K03158-5 1/04





# WAINSCOTTING AND BUMPER RAILS







C950-K03158-10 1/04





# **WINDOWSILLS**





C950-K03158-12 1/04