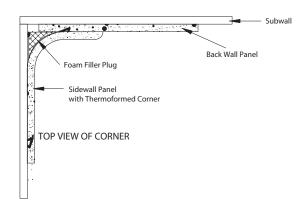

## **TUB AND SHOWER SURROUNDS**

Silicone Seam

Hard Seam

Batten-Covered Seam

C950-K03158-8 1/04