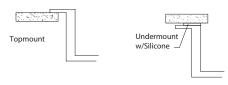

# **RECEPTION DESKS**

### TYPICAL EDGE DETAILS











C950-K03158-7 1/04





# **WORK STATIONS**





C950-K03158-13 1/04





# LABORATORY WORK TOPS

## TYPICAL BACKSPLASH DETAILS





### TYPICAL SINK MOUNTING DETAILS





### 1/2" Corian®



#### TYPICAL EDGE DETAILS









C950-K03158-4 1/04





## **FOOD SERVICE**





C950-K03158-3 1/04





# **PARTITIONS**







C950-K03158-6 1/04



# **VANITY TOPS**







C950-K03158-9 1/04





## **TUB AND SHOWER SURROUNDS**











Silicone Seam

Hard Seam

Batten-Covered Seam





C950-K03158-8 1/04





# **WALL CLADDING**





C950-K03158-11 1/04





# **OPERATING ROOM WALLS**





C950-K03158-5 1/04





# WAINSCOTTING AND BUMPER RAILS







C950-K03158-10 1/04





# **WINDOWSILLS**





C950-K03158-12 1/04