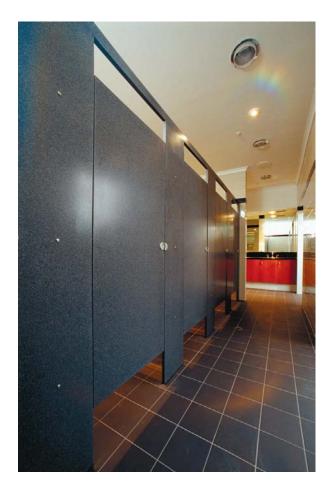

# **RECEPTION DESKS**

### TYPICAL EDGE DETAILS











C950-K03158-7 1/04





# **WORK STATIONS**





C950-K03158-13 1/04





# LABORATORY WORK TOPS

## TYPICAL BACKSPLASH DETAILS





### TYPICAL SINK MOUNTING DETAILS





### 1/2" Corian®



#### TYPICAL EDGE DETAILS









C950-K03158-4 1/04





## **FOOD SERVICE**





C950-K03158-3 1/04





# **PARTITIONS**







C950-K03158-6 1/04



# **VANITY TOPS**







C950-K03158-9 1/04





## **TUB AND SHOWER SURROUNDS**











Silicone Seam

Hard Seam

Batten-Covered Seam





C950-K03158-8 1/04





# **WALL CLADDING**





C950-K03158-11 1/04





# **OPERATING ROOM WALLS**





C950-K03158-5 1/04





# WAINSCOTTING AND BUMPER RAILS







C950-K03158-10 1/04





# **WINDOWSILLS**





C950-K03158-12 1/04