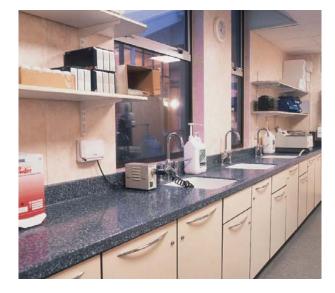

# **RECEPTION DESKS**

### TYPICAL EDGE DETAILS











C950-K03158-7 1/04





# **WORK STATIONS**





C950-K03158-13 1/04





# LABORATORY WORK TOPS

## TYPICAL BACKSPLASH DETAILS





### TYPICAL SINK MOUNTING DETAILS





### 1/2" Corian®



#### TYPICAL EDGE DETAILS









C950-K03158-4 1/04





## **FOOD SERVICE**





C950-K03158-3 1/04





# **PARTITIONS**







C950-K03158-6 1/04



# **VANITY TOPS**







C950-K03158-9 1/04





## **TUB AND SHOWER SURROUNDS**











Silicone Seam

Hard Seam

Batten-Covered Seam





C950-K03158-8 1/04





# **WALL CLADDING**





C950-K03158-11 1/04





# **OPERATING ROOM WALLS**





C950-K03158-5 1/04





# WAINSCOTTING AND BUMPER RAILS







C950-K03158-10 1/04





# **WINDOWSILLS**





C950-K03158-12 1/04