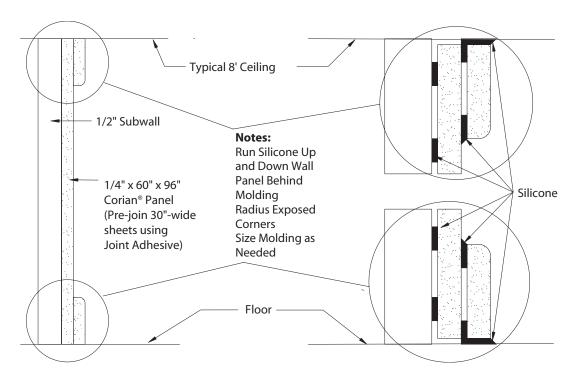

# **RECEPTION DESKS**

### TYPICAL EDGE DETAILS











C950-K03158-7 1/04





# **WORK STATIONS**





C950-K03158-13 1/04





# LABORATORY WORK TOPS

## TYPICAL BACKSPLASH DETAILS





### TYPICAL SINK MOUNTING DETAILS





### 1/2" Corian®



#### TYPICAL EDGE DETAILS









C950-K03158-4 1/04





## **FOOD SERVICE**





C950-K03158-3 1/04





# **PARTITIONS**







C950-K03158-6 1/04



# **VANITY TOPS**







C950-K03158-9 1/04





## **TUB AND SHOWER SURROUNDS**











Silicone Seam

Hard Seam

Batten-Covered Seam





C950-K03158-8 1/04





# **WALL CLADDING**





C950-K03158-11 1/04





# **OPERATING ROOM WALLS**





C950-K03158-5 1/04





# WAINSCOTTING AND BUMPER RAILS







C950-K03158-10 1/04





# **WINDOWSILLS**





C950-K03158-12 1/04