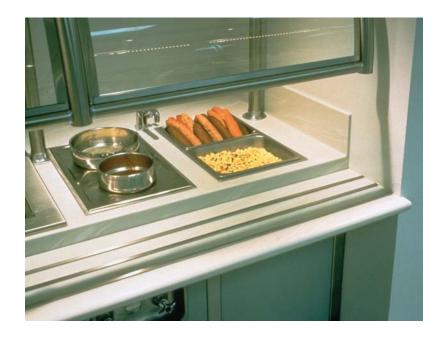

# **RECEPTION DESKS**

### TYPICAL EDGE DETAILS











C950-K03158-7 1/04





# **WORK STATIONS**





C950-K03158-13 1/04





# LABORATORY WORK TOPS

## TYPICAL BACKSPLASH DETAILS





### TYPICAL SINK MOUNTING DETAILS





### 1/2" Corian®



#### TYPICAL EDGE DETAILS









C950-K03158-4 1/04





## **FOOD SERVICE**





C950-K03158-3 1/04





# **PARTITIONS**







C950-K03158-6 1/04



# **VANITY TOPS**







C950-K03158-9 1/04





## **TUB AND SHOWER SURROUNDS**











Silicone Seam

Hard Seam

Batten-Covered Seam





C950-K03158-8 1/04





# **WALL CLADDING**





C950-K03158-11 1/04





# **OPERATING ROOM WALLS**





C950-K03158-5 1/04





# WAINSCOTTING AND BUMPER RAILS







C950-K03158-10 1/04





# **WINDOWSILLS**





C950-K03158-12 1/04