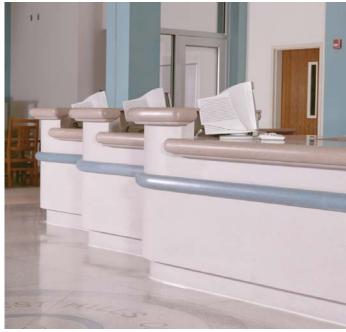

# **RECEPTION DESKS**

### TYPICAL EDGE DETAILS











C950-K03158-7 1/04





# **WORK STATIONS**





C950-K03158-13 1/04





# LABORATORY WORK TOPS

## TYPICAL BACKSPLASH DETAILS





### TYPICAL SINK MOUNTING DETAILS





### 1/2" Corian®



#### TYPICAL EDGE DETAILS









C950-K03158-4 1/04





## **FOOD SERVICE**





C950-K03158-3 1/04





# **PARTITIONS**







C950-K03158-6 1/04



# **VANITY TOPS**







C950-K03158-9 1/04





## **TUB AND SHOWER SURROUNDS**











Silicone Seam

Hard Seam

Batten-Covered Seam





C950-K03158-8 1/04





# **WALL CLADDING**





C950-K03158-11 1/04





# **OPERATING ROOM WALLS**





C950-K03158-5 1/04





# WAINSCOTTING AND BUMPER RAILS







C950-K03158-10 1/04





# **WINDOWSILLS**





C950-K03158-12 1/04