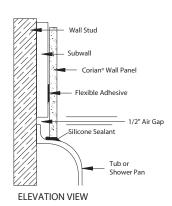

## **TUB AND SHOWER SURROUNDS**

Silicone Seam

Hard Seam

Batten-Covered Seam

C950-K03158-8 1/04