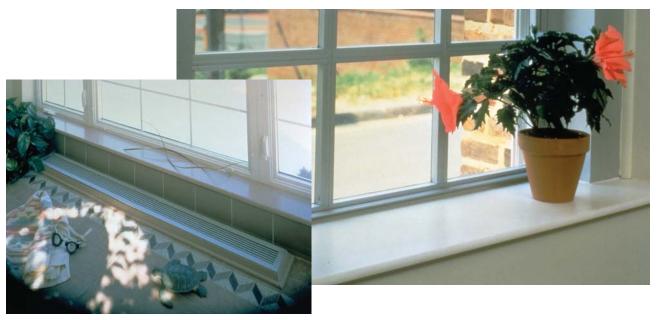

# **RECEPTION DESKS**

### TYPICAL EDGE DETAILS











C950-K03158-7 1/04





# **WORK STATIONS**





C950-K03158-13 1/04





# LABORATORY WORK TOPS

## TYPICAL BACKSPLASH DETAILS





### TYPICAL SINK MOUNTING DETAILS





### 1/2" Corian®



#### TYPICAL EDGE DETAILS









C950-K03158-4 1/04





## **FOOD SERVICE**





C950-K03158-3 1/04





# **PARTITIONS**







C950-K03158-6 1/04



# **VANITY TOPS**







C950-K03158-9 1/04





## **TUB AND SHOWER SURROUNDS**











Silicone Seam

Hard Seam

Batten-Covered Seam





C950-K03158-8 1/04





# **WALL CLADDING**





C950-K03158-11 1/04





# **OPERATING ROOM WALLS**





C950-K03158-5 1/04





# WAINSCOTTING AND BUMPER RAILS







C950-K03158-10 1/04





# **WINDOWSILLS**





C950-K03158-12 1/04