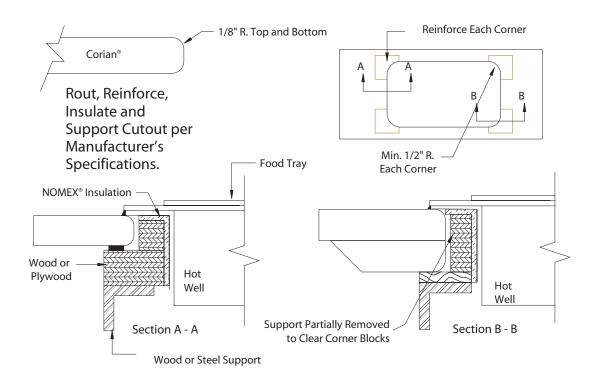

# **RECEPTION DESKS**

### TYPICAL EDGE DETAILS











C950-K03158-7 1/04





# **WORK STATIONS**





C950-K03158-13 1/04





# LABORATORY WORK TOPS

## TYPICAL BACKSPLASH DETAILS





### TYPICAL SINK MOUNTING DETAILS





### 1/2" Corian®



#### TYPICAL EDGE DETAILS









C950-K03158-4 1/04





## **FOOD SERVICE**





C950-K03158-3 1/04





# **PARTITIONS**







C950-K03158-6 1/04



# **VANITY TOPS**







C950-K03158-9 1/04





## **TUB AND SHOWER SURROUNDS**











Silicone Seam

Hard Seam

Batten-Covered Seam





C950-K03158-8 1/04





# **WALL CLADDING**





C950-K03158-11 1/04





# **OPERATING ROOM WALLS**





C950-K03158-5 1/04





# WAINSCOTTING AND BUMPER RAILS







C950-K03158-10 1/04





# **WINDOWSILLS**





C950-K03158-12 1/04