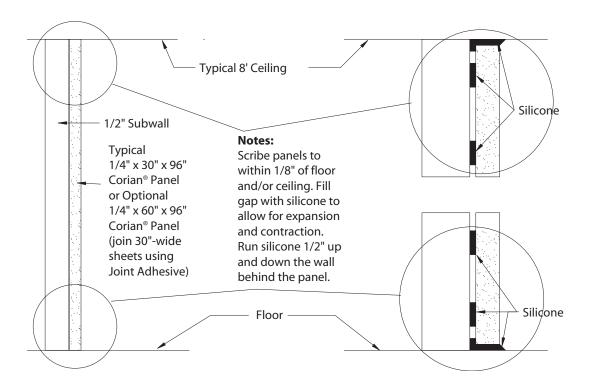

# **RECEPTION DESKS**

### TYPICAL EDGE DETAILS











C950-K03158-7 1/04





# **WORK STATIONS**





C950-K03158-13 1/04





# LABORATORY WORK TOPS

## TYPICAL BACKSPLASH DETAILS





### TYPICAL SINK MOUNTING DETAILS





### 1/2" Corian®



#### TYPICAL EDGE DETAILS









C950-K03158-4 1/04





## **FOOD SERVICE**





C950-K03158-3 1/04





# **PARTITIONS**







C950-K03158-6 1/04



# **VANITY TOPS**







C950-K03158-9 1/04





## **TUB AND SHOWER SURROUNDS**











Silicone Seam

Hard Seam

Batten-Covered Seam





C950-K03158-8 1/04





# **WALL CLADDING**





C950-K03158-11 1/04





# **OPERATING ROOM WALLS**





C950-K03158-5 1/04





# WAINSCOTTING AND BUMPER RAILS







C950-K03158-10 1/04





# **WINDOWSILLS**





C950-K03158-12 1/04