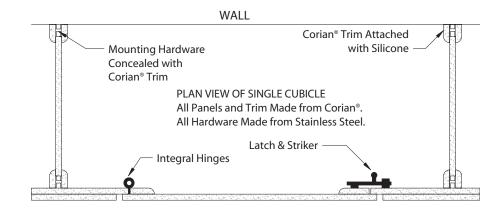

# **RECEPTION DESKS**

### TYPICAL EDGE DETAILS











C950-K03158-7 1/04





# **WORK STATIONS**





C950-K03158-13 1/04





# LABORATORY WORK TOPS

## TYPICAL BACKSPLASH DETAILS





### TYPICAL SINK MOUNTING DETAILS





### 1/2" Corian®



#### TYPICAL EDGE DETAILS









C950-K03158-4 1/04





## **FOOD SERVICE**





C950-K03158-3 1/04





# **PARTITIONS**







C950-K03158-6 1/04



# **VANITY TOPS**







C950-K03158-9 1/04





## **TUB AND SHOWER SURROUNDS**











Silicone Seam

Hard Seam

Batten-Covered Seam





C950-K03158-8 1/04





# **WALL CLADDING**





C950-K03158-11 1/04





# **OPERATING ROOM WALLS**





C950-K03158-5 1/04





# WAINSCOTTING AND BUMPER RAILS







C950-K03158-10 1/04





# **WINDOWSILLS**





C950-K03158-12 1/04