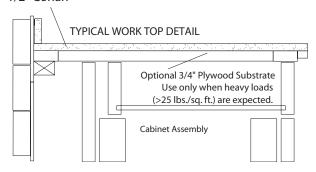

# **RECEPTION DESKS**

### TYPICAL EDGE DETAILS











C950-K03158-7 1/04





# **WORK STATIONS**





C950-K03158-13 1/04





# LABORATORY WORK TOPS

## TYPICAL BACKSPLASH DETAILS





### TYPICAL SINK MOUNTING DETAILS





### 1/2" Corian®



#### TYPICAL EDGE DETAILS









C950-K03158-4 1/04





## **FOOD SERVICE**





C950-K03158-3 1/04





# **PARTITIONS**







C950-K03158-6 1/04



# **VANITY TOPS**







C950-K03158-9 1/04





## **TUB AND SHOWER SURROUNDS**











Silicone Seam

Hard Seam

Batten-Covered Seam





C950-K03158-8 1/04





# **WALL CLADDING**





C950-K03158-11 1/04





# **OPERATING ROOM WALLS**





C950-K03158-5 1/04





# WAINSCOTTING AND BUMPER RAILS







C950-K03158-10 1/04





# **WINDOWSILLS**





C950-K03158-12 1/04