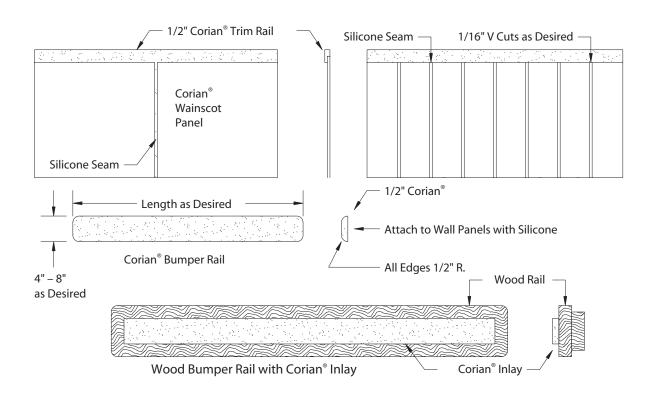

# **RECEPTION DESKS**

### TYPICAL EDGE DETAILS











C950-K03158-7 1/04





# **WORK STATIONS**





C950-K03158-13 1/04





# LABORATORY WORK TOPS

## TYPICAL BACKSPLASH DETAILS





### TYPICAL SINK MOUNTING DETAILS





### 1/2" Corian®



#### TYPICAL EDGE DETAILS









C950-K03158-4 1/04





## **FOOD SERVICE**





C950-K03158-3 1/04





# **PARTITIONS**







C950-K03158-6 1/04



# **VANITY TOPS**







C950-K03158-9 1/04





## **TUB AND SHOWER SURROUNDS**











Silicone Seam

Hard Seam

Batten-Covered Seam





C950-K03158-8 1/04





# **WALL CLADDING**





C950-K03158-11 1/04





# **OPERATING ROOM WALLS**





C950-K03158-5 1/04





# WAINSCOTTING AND BUMPER RAILS







C950-K03158-10 1/04





# **WINDOWSILLS**





C950-K03158-12 1/04