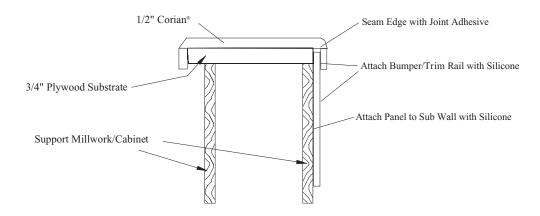

# **RECEPTION DESKS**

### TYPICAL EDGE DETAILS











C950-K03158-7 1/04





# **WORK STATIONS**





C950-K03158-13 1/04





# LABORATORY WORK TOPS

## TYPICAL BACKSPLASH DETAILS





### TYPICAL SINK MOUNTING DETAILS





### 1/2" Corian®



#### TYPICAL EDGE DETAILS









C950-K03158-4 1/04





## **FOOD SERVICE**





C950-K03158-3 1/04





# **PARTITIONS**







C950-K03158-6 1/04



# **VANITY TOPS**







C950-K03158-9 1/04





## **TUB AND SHOWER SURROUNDS**











Silicone Seam

Hard Seam

Batten-Covered Seam





C950-K03158-8 1/04





# **WALL CLADDING**





C950-K03158-11 1/04





# **OPERATING ROOM WALLS**





C950-K03158-5 1/04





# WAINSCOTTING AND BUMPER RAILS







C950-K03158-10 1/04





# **WINDOWSILLS**





C950-K03158-12 1/04