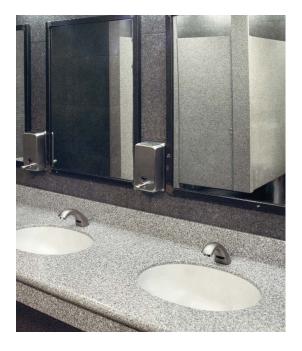

# **RECEPTION DESKS**

### TYPICAL EDGE DETAILS











C950-K03158-7 1/04





# **WORK STATIONS**





C950-K03158-13 1/04





# LABORATORY WORK TOPS

## TYPICAL BACKSPLASH DETAILS





### TYPICAL SINK MOUNTING DETAILS





### 1/2" Corian®



#### TYPICAL EDGE DETAILS









C950-K03158-4 1/04





## **FOOD SERVICE**





C950-K03158-3 1/04





# **PARTITIONS**







C950-K03158-6 1/04



# **VANITY TOPS**







C950-K03158-9 1/04





## **TUB AND SHOWER SURROUNDS**











Silicone Seam

Hard Seam

Batten-Covered Seam





C950-K03158-8 1/04





# **WALL CLADDING**





C950-K03158-11 1/04





# **OPERATING ROOM WALLS**





C950-K03158-5 1/04





# WAINSCOTTING AND BUMPER RAILS







C950-K03158-10 1/04





# **WINDOWSILLS**





C950-K03158-12 1/04