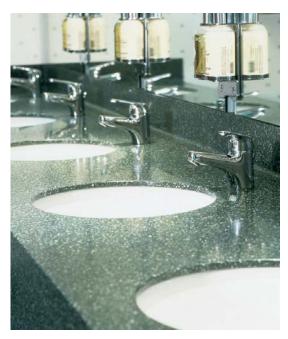

# **RECEPTION DESKS**

### TYPICAL EDGE DETAILS











C950-K03158-7 1/04





# **WORK STATIONS**





C950-K03158-13 1/04





# LABORATORY WORK TOPS

## TYPICAL BACKSPLASH DETAILS





### TYPICAL SINK MOUNTING DETAILS





### 1/2" Corian®



#### TYPICAL EDGE DETAILS









C950-K03158-4 1/04





## **FOOD SERVICE**





C950-K03158-3 1/04





# **PARTITIONS**







C950-K03158-6 1/04



# **VANITY TOPS**







C950-K03158-9 1/04





## **TUB AND SHOWER SURROUNDS**











Silicone Seam

Hard Seam

Batten-Covered Seam





C950-K03158-8 1/04





# **WALL CLADDING**





C950-K03158-11 1/04





# **OPERATING ROOM WALLS**





C950-K03158-5 1/04





# WAINSCOTTING AND BUMPER RAILS







C950-K03158-10 1/04





# **WINDOWSILLS**





C950-K03158-12 1/04