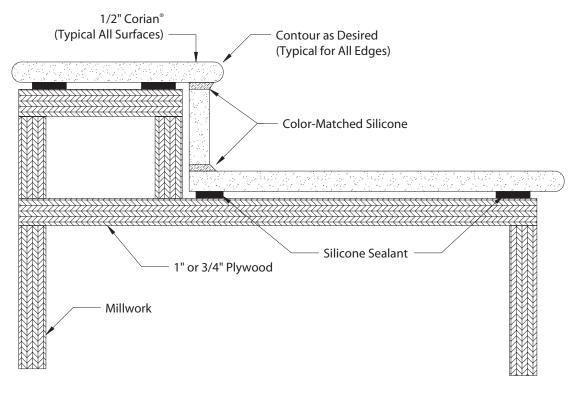

# **RECEPTION DESKS**

### TYPICAL EDGE DETAILS

C950-K03158-7 1/04

### 1/2" Corian®