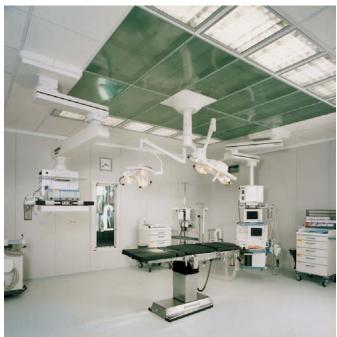

# **RECEPTION DESKS**

### TYPICAL EDGE DETAILS











C950-K03158-7 1/04





# **WORK STATIONS**





C950-K03158-13 1/04





# LABORATORY WORK TOPS

## TYPICAL BACKSPLASH DETAILS





### TYPICAL SINK MOUNTING DETAILS





### 1/2" Corian®



#### TYPICAL EDGE DETAILS









C950-K03158-4 1/04





## **FOOD SERVICE**





C950-K03158-3 1/04





# **PARTITIONS**







C950-K03158-6 1/04



# **VANITY TOPS**







C950-K03158-9 1/04





## **TUB AND SHOWER SURROUNDS**











Silicone Seam

Hard Seam

Batten-Covered Seam





C950-K03158-8 1/04





# **WALL CLADDING**





C950-K03158-11 1/04





# **OPERATING ROOM WALLS**





C950-K03158-5 1/04





# WAINSCOTTING AND BUMPER RAILS







C950-K03158-10 1/04





# **WINDOWSILLS**





C950-K03158-12 1/04