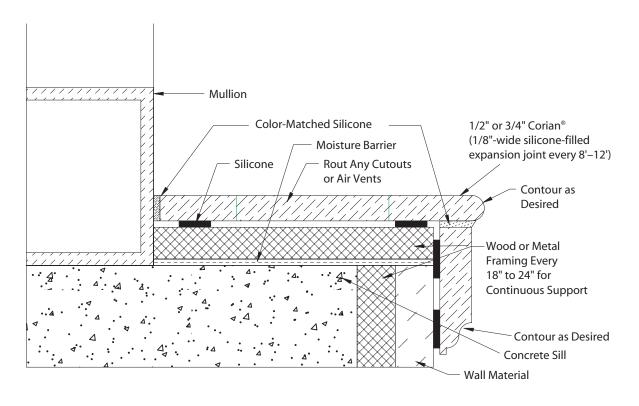

# **RECEPTION DESKS**

### TYPICAL EDGE DETAILS











C950-K03158-7 1/04





# **WORK STATIONS**





C950-K03158-13 1/04





# LABORATORY WORK TOPS

## TYPICAL BACKSPLASH DETAILS





### TYPICAL SINK MOUNTING DETAILS





### 1/2" Corian®



#### TYPICAL EDGE DETAILS









C950-K03158-4 1/04





## **FOOD SERVICE**





C950-K03158-3 1/04





# **PARTITIONS**







C950-K03158-6 1/04



# **VANITY TOPS**







C950-K03158-9 1/04





## **TUB AND SHOWER SURROUNDS**











Silicone Seam

Hard Seam

Batten-Covered Seam





C950-K03158-8 1/04





# **WALL CLADDING**





C950-K03158-11 1/04





# **OPERATING ROOM WALLS**





C950-K03158-5 1/04





# WAINSCOTTING AND BUMPER RAILS







C950-K03158-10 1/04





# **WINDOWSILLS**





C950-K03158-12 1/04